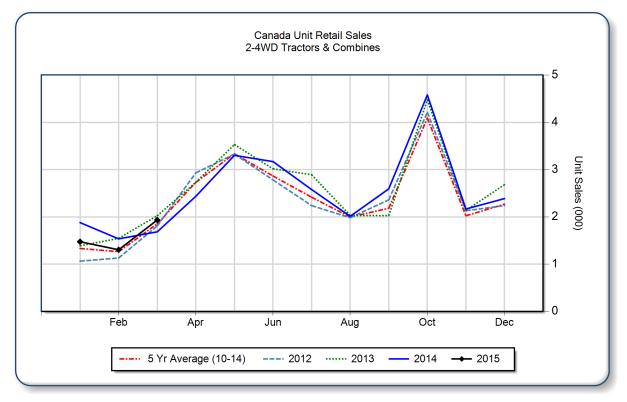

## March 2015 Flash Report Canada Unit Retail Sales

Copyright, AEM. All rights reserved. If data is referenced, please acknowledge AEM as the source.

|                                | March |       |      | YTD - March |       |       | Beginning<br>Inventory |
|--------------------------------|-------|-------|------|-------------|-------|-------|------------------------|
|                                | 2015  | 2014  | %Chg | 2015        | 2014  | %Chg  | Mar 2015               |
| 2WD Farm Tractors              |       |       | ,    |             |       |       |                        |
| < 40 HP                        | 799   | 657   | 21.6 | 2,010       | 1,966 | 2.2   | 8,228                  |
| 40 < 100  HP                   | 435   | 378   | 15.1 | 1,134       | 1,239 | -8.5  | 3,965                  |
| 100+ HP                        | 438   | 399   | 9.8  | 1,099       | 1,150 | -4.4  | 2,715                  |
| <b>Total 2WD Farm Tractors</b> | 1,672 | 1,434 | 16.6 | 4,243       | 4,355 | -2.6  | 14,908                 |
| <b>4WD Farm Tractors</b>       | 124   | 119   | 4.2  | 219         | 330   | -33.6 | 407                    |
| <b>Total Farm Tractors</b>     | 1,796 | 1,553 | 15.6 | 4,462       | 4,685 | -4.8  | 15,315                 |
| Self-Prop Combines             | 138   | 131   | 5.3  | 250         | 413   | -39.5 | 617                    |